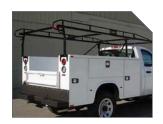

## // RACKS

Adding a rack to your Service Body increases your storage space by getting your ladders and other long tools or equipment up and out of the way, making room to haul more items in your cargo area.

KNAPHEIDE UTILITY RACK

OVERCAB MATERIAL RACK (KARGO MASTER)

SIDE MOUNT LADDER RACK

OVERHEAD LADDER RACK

NOT PICTURED (APPLIES TO SIDE MOUNT & OVERHEAD LADDER RACKS):

• LADDER • LADDER RACK ROLLERS RACK RAILS