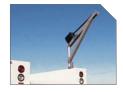

## // CRANE REINFORCEMENT KIT

The crane reinforcement kit option allows you to incorporate a crane up to 4,000 lb. capacity (16,000 ft-lb. max.) onto the rear curb side corner of your body.