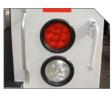

, allowing you to protect your tools and equipment from theft and weather.



## // CRANE REINFORCEMENT KIT

The crane reinforcement kit option allows you to incorporate a crane up to 4,000 lb. capacity (16,000 ft-lb. max.) onto the rear curb side corner of your body.

## // RACKS

Adding a rack to your Service Body increases your storage space by getting your ladders and other long tools or equipment up and out of the way, making room to haul more items in your cargo area.



KNAPHEIDE UTILITY RACK



OVERCAB MATERIAL RACK (KARGO MASTER)



SIDE MOUNT LADDER RACK



OVERHEAD LADDER RACK

NOT PICTURED (APPLIES TO SIDE MOUNT & OVERHEAD LADDER RACKS):

• LADDER • LADDER RACK ROLLERS RACK RAILS

#### **POPULAR OPTIONS**

#### // SECURITY



MASTER LOCKS



**POWER LOCKS** 

#### // LIGHTING



LED STOP/TAIL/ TURN & BACKUP LIGHTS



LED COMPARTMENT LIGHTS

#### // SAFETY





**GRAB HANDLES** 

CABLE STEPS



**FLEX STEPS** 

#### // EXTERIOR OPTIONS



**ROCK GUARDS** 



MODULAR CAB GUARD



ALUMINUM TREAD PLATE TRIM KITS



MOUNTING KITS FOR REMOVABLE CRANE (SPITZLIFT)

#### // STORAGE/ORGANIZATION



ALUMINUM DRAWERS



STEEL DRAWERS



WHEEL CHOCK HOLDER -FENDER SKIRT



SORTIMO COMPARTMENT STORAGE/MOBILITY



PULL-OUT SHELVES

// SHELVES



METER TRAY WITH HOLES



**PULL-OUT TRAY** 

#### // DOOR OPTIONS





SINGLE POINT OR THREE POINT T-HANDLE

REAR ACCESS DOOR



REAR ACCESS DOOR WITH FULL-LENGTH SHELF

### // CARGO AREA







E-TRACK & ACCESSORIES

BOTTLE GAS RETAINER

CARGO TIE-DOWNS