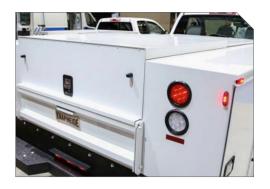

# POPULAR OPTIONS

## // BUMPERS

Knapheide bumpers are constructed with work in mind. With four configurations and three surface options (tread plate, Galva-Grip, and grip strut), we have a bumper for every need. Select bumpers available with Knap-liner coating for additional friction and durability.





STRAIGHT BUMPERS

**STEP BUMPERS** 



BALL HITCH RECESS BUMPERS



HITCH RECESS BUMPERS

## // CANOPY ROOF

The canopy roof option allows you to fully enclose your cargo area. Canopy roofs are available in three heights, straight sides, and with stationary or telescopic roofs. For a tapered-side one-piece body design, take a look at our KUVcc product line.



**STRAIGHT SIDES** 



TELESCOPIC ROOF



SIDE LADDER RACKS



SIDE ACCESS DOORS



REAR ACCESS DOOR



## // TELESCOPIC SLIDING ROOF

Telescopic sliding roofs offer a robust enclosure for the cargo space of your Service Body, allowing you to protect your tools and equipment from theft and weather.



## // CRANE REINFORCEMENT KIT

The crane reinforcement kit option allows you to incorporate a crane up to 4,000 lb. capacity (16,000 ft-lb. max.) onto the rear curb side corner of your body.

## // RACKS

Adding a rack to your Service Body increases your storage space by getting your ladders and other long tools or equipment up and out of the way, making room to haul more items in your cargo area.



KNAPHEIDE UTILITY RACK



OVERCAB MATERIAL RACK (KARGO MASTER)



SIDE MOUNT LADDER RACK



OVERHEAD LADDER RACK

NOT PICTURED (APPLIES TO SIDE MOUNT & OVERHEAD LADDER RACKS):

• LADDER • LADDER