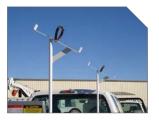

## // CANOPY ROOF

The canopy roof option allows you to fully enclose your cargo area. Canopy roofs are available in three heights, straight sides, and with stationary or telescopic roofs. For a tapered-side one-piece body design, take a look at our KUVcc product line.

## // TELESCOPIC SLIDING ROOF

Telescopic sliding roofs offer a robust enclosure for the cargo space of your Service Body, allowing you to protect your tools and equipment from theft and weather.