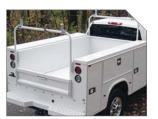

## // BUMPERS

Knapheide bumpers are constructed with work in mind. With four configurations and three surface options (tread plate, Galva-Grip, and grip strut), we have a bumper for every need. Select bumpers available with Knap-liner coating for additional friction and durability.

STRAIGHT BUMPERS

**STEP BUMPERS** 

BALL HITCH RECESS BUMPERS

HITCH RECESS BUMPERS