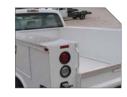

## // BUMPERS

Knapheide bumpers are constructed with work in mind. With four configurations and three surface options (tread plate, Galva-Grip, and grip strut), we have a bumper for every need. Select bumpers available with Knap-liner coating for additional friction and durability.

STRAIGHT BUMPERS

**STEP BUMPERS** 

BALL HITCH RECESS BUMPERS

HITCH RECESS BUMPERS