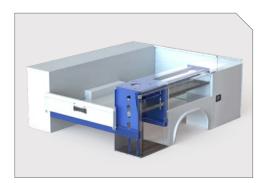

#### // STORAGE/ORGANIZATION

ALUMINUM DRAWERS

STEEL DRAWERS

WHEEL CHOCK HOLDER -FENDER SKIRT

SORTIMO COMPARTMENT STORAGE/MOBILITY

PULL-OUT SHELVES

// SHELVES

METER TRAY WITH HOLES