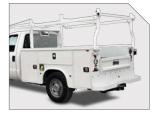

## // RACKS

Adding a rack to your Service Body increases your storage space by getting your ladders and other long tools or equipment up and out of the way, making room to haul more items in your cargo area.

KNAPHEIDE UTILITY RACK

OVERCAB MATERIAL RACK (KARGO MASTER)

SIDE MOUNT LADDER RACK

OVERHEAD LADDER RACK

NOT PICTURED (APPLIES TO SIDE MOUNT & OVERHEAD LADDER RACKS):

• LADDER • LADDER RACK ROLLERS RACK RAILS