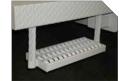

## // BUMPERS

Knapheide bumpers are constructed with work in mind. With four configurations and three surface options (tread plate, Galva-Grip, and grip strut), we have a bumper for every need. Select bumpers available with Knap-liner coating for additional friction and durability.

STRAIGHT BUMPERS

**STEP BUMPERS** 

BALL HITCH RECESS BUMPERS

HITCH RECESS BUMPERS