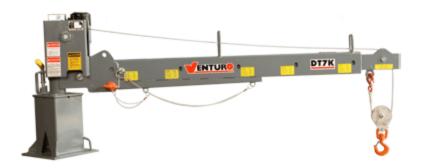

#### **FEATURES**

- 2,200 LB Maximum Lifting Capacity
- 7,000 FT-LB Moment Rating
- Electric 12V Power
- Venturo Heavy-Duty Electric Winch (Meets ANSI B30.5)
- Spring counterbalanced, 3-position manual boom elevation
- Manual boom extension 6-10 FT
- Continuous manual rotation with 8-position base lock to hold mast firmly in position while in use and while traveling
- Load hook tie-down eye built into base

## STANDARD EQUIPMENT

- Remote Control Pendant: 15 Ft Cord with Quick Disconnect
- 50 FT of 3/16" Wire Rope
- Load block with swivel hook and safety latch
- Master Disconnect Switch
- Battery Cable: 25 Ft, 4-Gauge
- Weight: 285 LBS