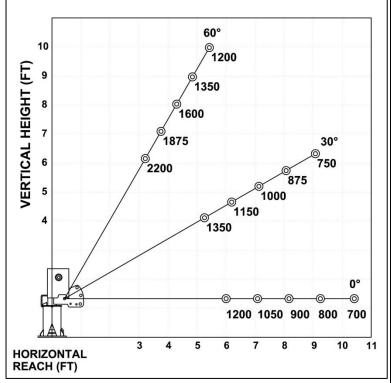

# DT7K- 6 TO 10 FT. BOOM MAXIMUM CAPACITY CHART

# DT7K

| LIFTING CAPACITIES |                 |
|--------------------|-----------------|
| REACH (FT.)        | CAPACITY (LBS.) |
| 3                  | 2,000           |
| 6                  | 1,000           |
| 10.4               | 576             |