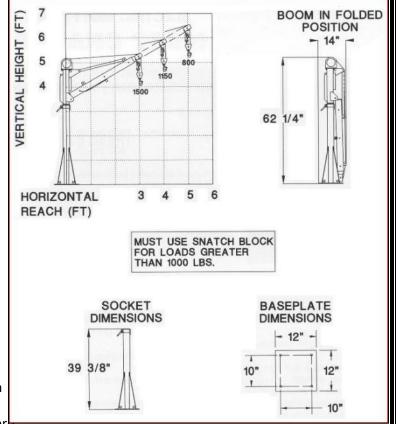

## **CE1500FB**

**REACH (FT.)** 

3

4

5

LIFTING CAPACITIES

**CAPACITY (LBS.)** 

1,500

1,150

800

## **FEATURES**

- 1,500 LBS Lifting Capacity
- 4,500 FT-LBS crane moment rating
- Electric Power (12V DC or optional 120V AC)
- 3-5 FT manual extension; boom folds for compact storage

Un SEISOOFS

- Manual 360-degree rotation with band brake provides unlimited controlled load positioning
- Integrated surface mounting socket with 12" x 12" base plate
- Weight: 165 LBS
- Meets ANSI B30.5 Safety Standards
- Meets OSHA 1910.180 Requirements