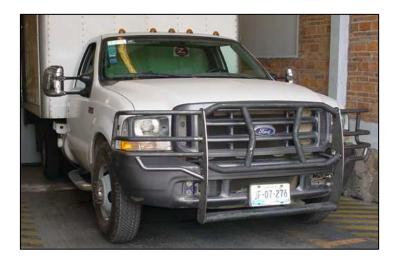

and moved until arriving at auxiliary bracket, attach with bolts indicated above. Picture driver side.

#### **PICTURE 5**



### INSTALLATION INSTRUCTIONS

# WRANGLER **13364**

6. It mounts Defender main brackets and attach with: (2) 1/2 x 1 1/4" hex head bolt, (2) 1/2" flat washer, (2) 1/2" lock nut. By each side. Leave loose.

7. Attach auxiliary brackets to the plates of Defender with:  $(1) 1/2 \times 1 1/4$ " hex. head bolt, (1) 1/2" flat washer, (1) 1/2" lock nut. By each side. Leave loose.

- 8. Align Defender, and then get tighten all bolts.
- 9. Do not use abrasive substances to clean your product.
- 10. Periodically check your product because it may need a re-tighten of bolts.
- 11. Fill the warranty card and place it inside your vehicle's glove box.

### **ILLUSTRATION 2**





INSTALLED ACCESSORY