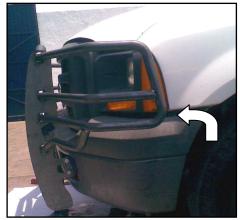

d it must leave by where the bolts are indicated in picture 3, so that the body of the wall-plate is within frame and the body of the bolt is outside the frame. It mounts auxiliary bracket and attach with: (1) 3/8" flat and lock washer, (1) 3/8" hex nut, by each bolt. Leave loose.

Repeats for the opposite side.



bracket. Picture Installed main passenger side.

driver side.

Installed main bracket. Picture

Installed auxiliary bracket. Picture passenger side, internal part.

5. In order to install the complement auxiliary bracket, it must insert it by an end of the bumper until placing it in auxiliary bracket, attach with: (1) 3/8 x 1 1/4" hex head bolt, (1) 3/8" flat and lock washer, (1) 3/8" hex. nut. Leave loose. Repeats for the opposite side. See pictures 4 & 5.

#### **PICTURE 4**



Complement auxiliary bracket inserts this way, and moved until arriving at auxiliary bracket, attach with bolts indicated above. Picture driver side.

#### **PICTURE 5**



### INSTALLATION INSTRUCTIONS

# WRANGLER **13364**

6. It mounts Defender main brackets and attach with: (2) 1/2 x 1 1/4" hex head bolt, (2) 1/2" flat washer, (2) 1/2" lock nut. By each side. Leave loose.

7. Attach auxiliary brackets to the plates of Defender with:  $(1) 1/2 \times 1 1/4$ " hex. head bolt, (1) 1/2" flat washer, (1) 1/2" lock nut. By each side. Leave loose.

- 8. Align Defender, and then get tighten all bolts.
- 9. Do not use abrasive substances to clean your product.
- 10. Periodically check your product because it may need a re-tighten of bolts.
- 11. Fill the warranty card and place it inside your