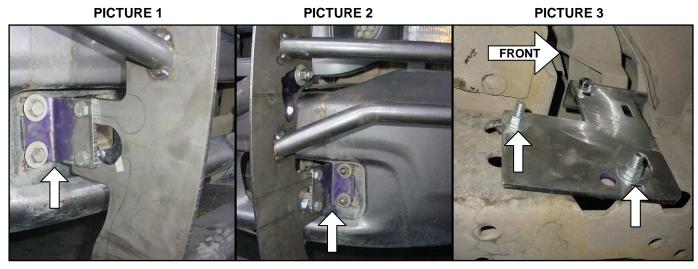

# WRANGLER 13364

2. Locate and remove the nuts that hold the bumper to the frame in the front of the vehicle. NOTE: It removes a side simultaneously to avoid that the bumper falls.

3. It places main bracket and attach with bolt before removed. Leave loose.. Repeats for the opposite side. See pictures 1 & 2. 4. It places in the spiral of 3/8" bolt guide, (1) 3/8" bolt plate, insert by the end of the frame and it must leave by where the bolts are indicated in picture 3, so that the body of the wall-plate is within frame and the body of the bolt is outside the frame. It mounts auxiliary bracket and attach with: (1) 3/8" flat and lock washer, (1) 3/8" hex nut, by each bolt. Leave loose.

Repeats for the opposite side.

bracket. Picture Installed main passenger side.

driver side.

Installed main bracket. Picture

Installed auxiliary bracket. Picture passenger side, internal part.

5. In order to install the complement auxiliary bracket, it must insert it by an end of the bumper until placing it in auxiliary bracket, attach with: (1) 3/8 x 1 1/4" hex head bolt, (1) 3/8" flat and lock washer, (1) 3/8" hex. nut. Leave loose. Repeats for the opposite side. See pictures 4 & 5.