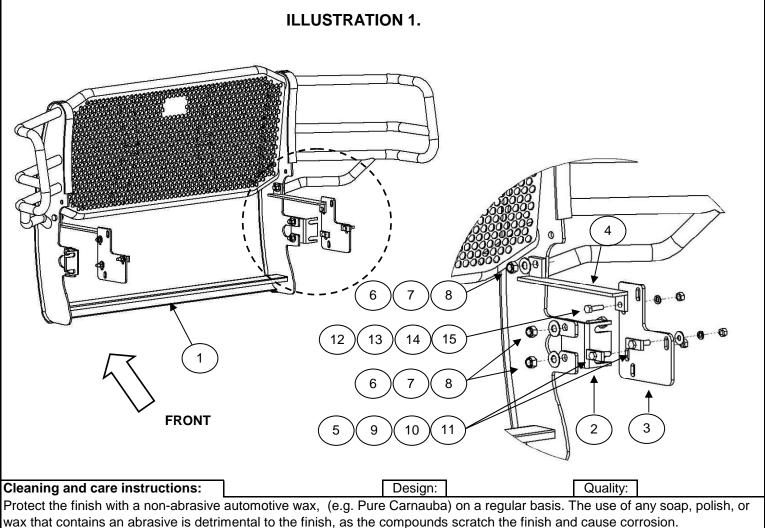

# INSTALLATION INSTRUCTIONS

FORD SUPER DUTY F-250, F-350, F-450, F-550 1999 - 07 & FORD EXCURSION 2000 - 05 (up to '07 in CAN & MEX) - (Exclud. 1999-04 4x4 with front leaf spring suspension)

| 11Grille guard-18mm Socket / Wrench122Main bracket-9/16" Socket / Wrench132Auxiliary bracket-3/4" Socket / Wrench141Complement auxiliary bracket set-Ratchet1543/8" Bolt plate-Ratchet1543/8" Bolt plate-Ratchet extension1661/2 x 1 1/4" Hex. Head bolt70 Lb/Ft76761/2" Flat washer8861/2" Lock nut70 Lb/Ft-1943/8" Flat washer ( tri z. plated )11043/8" Lock washer ( tri z. plated )1                                                          | Parts List: |          |                                |             | Tools required:                                                                                                                                                                                                                                                                                                                                                                                                                                                                                                                                                                                                                                                                                                                                                                                                                                                                                                                                                                                                                                                                                                                                                                                                                                                                                                                                                                                                                                                                                                                                                                                                                                                                                                                                                                                                                                                                                                                                                                                                                                                                                                                |      |
|----------------------------------------------------------------------------------------------------------------------------------------------------------------------------------------------------------------------------------------------------------------------------------------------------------------------------------------------------------------------------------------------------------------------------------------------------|-------------|----------|--------------------------------|-------------|--------------------------------------------------------------------------------------------------------------------------------------------------------------------------------------------------------------------------------------------------------------------------------------------------------------------------------------------------------------------------------------------------------------------------------------------------------------------------------------------------------------------------------------------------------------------------------------------------------------------------------------------------------------------------------------------------------------------------------------------------------------------------------------------------------------------------------------------------------------------------------------------------------------------------------------------------------------------------------------------------------------------------------------------------------------------------------------------------------------------------------------------------------------------------------------------------------------------------------------------------------------------------------------------------------------------------------------------------------------------------------------------------------------------------------------------------------------------------------------------------------------------------------------------------------------------------------------------------------------------------------------------------------------------------------------------------------------------------------------------------------------------------------------------------------------------------------------------------------------------------------------------------------------------------------------------------------------------------------------------------------------------------------------------------------------------------------------------------------------------------------|------|
| 22Main bracket-9/16" Socket / Wrench132Auxiliary bracket-3/4" Socket / Wrench141Complement auxiliary bracket set-Ratchet1543/8" Bolt plate-Ratchet extension1661/2 x 1 1/4" Hex. Head bolt70 Lb/Ft76761/2" Flat washer861/2" Lock nut70 Lb/Ft943/8" Flat washer ( tri z. plated )-1043/8" Lock washer ( tri z. plated )-                                                                                                                           | ITEM        | QTY      | DESCRIPTION                    | MAX. TORQUE | DESCRIPTION                                                                                                                                                                                                                                                                                                                                                                                                                                                                                                                                                                                                                                                                                                                                                                                                                                                                                                                                                                                                                                                                                                                                                                                                                                                                                                                                                                                                                                                                                                                                                                                                                                                                                                                                                                                                                                                                                                                                                                                                                                                                                                                    | QTY  |
| 3   2   Auxiliary bracket   -   3/4" Socket / Wrench   1     4   1   Complement auxiliary bracket set   -   Ratchet   1     5   4   3/8" Bolt plate   -   Ratchet   1     6   6   1/2 x 1 1/4" Hex. Head bolt   70 Lb/Ft   7   6   1/2" Flat washer   -     7   6   1/2" Flat washer   -   -   8   6   1/2" Lock nut   70 Lb/Ft     9   4   3/8" Flat washer ( tri z. plated )   -   -   -     10   4   3/8" Lock washer ( tri z. plated )   -   - | 1           | 1 Grille | e guard                        | -           | 18mm Socket / Wrench                                                                                                                                                                                                                                                                                                                                                                                                                                                                                                                                                                                                                                                                                                                                                                                                                                                                                                                                                                                                                                                                                                                                                                                                                                                                                                                                                                                                                                                                                                                                                                                                                                                                                                                                                                                                                                                                                                                                                                                                                                                                                                           | 1    |
| 41Complement auxiliary bracket set-Ratchet1543/8" Bolt plateRatchet extension1543/8" Bolt plateRatchet extension1 <b>KTE-57139 Hardware kit including:</b> 661/2 x 1 1/4" Hex. Head bolt70 Lb/Ft761/2" Flat washer-861/2" Lock nut70 Lb/Ft943/8" Flat washer ( tri z. plated )-1043/8" Lock washer ( tri z. plated )-                                                                                                                              | 2           | 2 Main   | n bracket                      | -           | 9/16" Socket / Wrench                                                                                                                                                                                                                                                                                                                                                                                                                                                                                                                                                                                                                                                                                                                                                                                                                                                                                                                                                                                                                                                                                                                                                                                                                                                                                                                                                                                                                                                                                                                                                                                                                                                                                                                                                                                                                                                                                                                                                                                                                                                                                                          | 1    |
| 5   4   3/8" Bolt plate   -   Ratchet extension   1     6   6   1/2 x 1 1/4" Hex. Head bolt   70 Lb/Ft   7   6   1/2" Flat washer   -   1     7   6   1/2" Flat washer   -   -   1   1     8   6   1/2" Lock nut   70 Lb/Ft   -   -   1     9   4   3/8" Flat washer ( tri z. plated )   -   -   -   -     10   4   3/8" Lock washer ( tri z. plated )   -   -   -   -                                                                             | 3           | 2 Auxi   | iliary bracket                 | -           | 3/4" Socket / Wrench                                                                                                                                                                                                                                                                                                                                                                                                                                                                                                                                                                                                                                                                                                                                                                                                                                                                                                                                                                                                                                                                                                                                                                                                                                                                                                                                                                                                                                                                                                                                                                                                                                                                                                                                                                                                                                                                                                                                                                                                                                                                                                           | 1    |
| KTE-57139 Hardware kit including:       6     6     1/2 x 1 1/4" Hex. Head bolt     70 Lb/Ft       7     6     1/2" Flat washer     -       8     6     1/2" Lock nut     70 Lb/Ft       9     4     3/8" Flat washer ( tri z. plated )     -       10     4     3/8" Lock washer ( tri z. plated )     -                                                                                                                                          | 4           | 1 Com    | nplement auxiliary bracket set | -           | Ratchet                                                                                                                                                                                                                                                                                                                                                                                                                                                                                                                                                                                                                                                                                                                                                                                                                                                                                                                                                                                                                                                                                                                                                                                                                                                                                                                                                                                                                                                                                                                                                                                                                                                                                                                                                                                                                                                                                                                                                                                                                                                                                                                        | 1    |
| 6   6   1/2 x 1 1/4" Hex. Head bolt   70 Lb/Ft     7   6   1/2" Flat washer   -     8   6   1/2" Lock nut   70 Lb/Ft     9   4   3/8" Flat washer ( tri z. plated )   -     10   4   3/8" Lock washer ( tri z. plated )   -                                                                                                                                                                                                                        | 5           | 4 3/8"   | Bolt plate                     | -           | Ratchet extension                                                                                                                                                                                                                                                                                                                                                                                                                                                                                                                                                                                                                                                                                                                                                                                                                                                                                                                                                                                                                                                                                                                                                                                                                                                                                                                                                                                                                                                                                                                                                                                                                                                                                                                                                                                                                                                                                                                                                                                                                                                                                                              | 1    |
| 7   6   1/2" Flat washer   -     8   6   1/2" Lock nut   70 Lb/Ft     9   4   3/8" Flat washer (tri z. plated )   -     10   4   3/8" Lock washer (tri z. plated )   -                                                                                                                                                                                                                                                                             |             | KTE      | -57139 Hardware kit including: |             |                                                                                                                                                                                                                                                                                                                                                                                                                                                                                                                                                                                                                                                                                                                                                                                                                                                                                                                                                                                                                                                                                                                                                                                                                                                                                                                                                                                                                                                                                                                                                                                                                                                                                                                                                                                                                                                                                                                                                                                                                                                                                                                                | /    |
| 8     6     1/2" Lock nut     70 Lb/Ft       9     4     3/8" Flat washer ( tri z. plated )     -       10     4     3/8" Lock washer ( tri z. plated )     -                                                                                                                                                                                                                                                                                      | 6           | 6 1/2 x  | x 1 1/4" Hex. Head bolt        | 70 Lb/Ft    |                                                                                                                                                                                                                                                                                                                                                                                                                                                                                                                                                                                                                                                                                                                                                                                                                                                                                                                                                                                                                                                                                                                                                                                                                                                                                                                                                                                                                                                                                                                                                                                                                                                                                                                                                                                                                                                                                                                                                                                                                                                                                                                                |      |
| 9 4 3/8" Flat washer (tri z. plated ) -   10 4 3/8" Lock washer (tri z. plated ) -                                                                                                                                                                                                                                                                                                                                                                 | 7           | 6 1/2"   | Flat washer                    | -           |                                                                                                                                                                                                                                                                                                                                                                                                                                                                                                                                                                                                                                                                                                                                                                                                                                                                                                                                                                                                                                                                                                                                                                                                                                                                                                                                                                                                                                                                                                                                                                                                                                                                                                                                                                                                                                                                                                                                                                                                                                                                                                                                | 20   |
| 10 4 3/8" Lock washer ( tri z. plated ) -                                                                                                                                                                                                                                                                                                                                                                                                          | 8           | 6 1/2"   | Lock nut                       | 70 Lb/Ft    |                                                                                                                                                                                                                                                                                                                                                                                                                                                                                                                                                                                                                                                                                                                                                                                                                                                                                                                                                                                                                                                                                                                                                                                                                                                                                                                                                                                                                                                                                                                                                                                                                                                                                                                                                                                                                                                                                                                                                                                                                                                                                                                                |      |
|                                                                                                                                                                                                                                                                                                                                                                                                                                                    | 9           | 4 3/8"   | Flat washer ( tri z. plated )  | -           | (                                                                                                                                                                                                                                                                                                                                                                                                                                                                                                                                                                                                                                                                                                                                                                                                                                                                                                                                                                                                                                                                                                                                                                                                                                                                                                                                                                                                                                                                                                                                                                                                                                                                                                                                                                                                                                                                                                                                                                                                                                                                                                                              |      |
| 11 4 3/8" Hex Nut (triz plated) 30 Lb/Ft                                                                                                                                                                                                                                                                                                                                                                                                           | 10          | 4 3/8"   | Lock washer ( tri z. plated )  | -           |                                                                                                                                                                                                                                                                                                                                                                                                                                                                                                                                                                                                                                                                                                                                                                                                                                                                                                                                                                                                                                                                                                                                                                                                                                                                                                                                                                                                                                                                                                                                                                                                                                                                                                                                                                                                                                                                                                                                                                                                                                                                                                                                |      |
|                                                                                                                                                                                                                                                                                                                                                                                                                                                    | 11          | 4 3/8"   | Hex. Nut ( tri z. plated )     | 30 Lb/Ft    |                                                                                                                                                                                                                                                                                                                                                                                                                                                                                                                                                                                                                                                                                                                                                                                                                                                                                                                                                                                                                                                                                                                                                                                                                                                                                                                                                                                                                                                                                                                                                                                                                                                                                                                                                                                                                                                                                                                                                                                                                                                                                                                                |      |
| 12 2 3/8 x 1 1/4" Hex. Head bolt 30 Lb/Ft                                                                                                                                                                                                                                                                                                                                                                                                          | 12          | 2 3/8 x  | x 1 1/4" Hex. Head bolt        | 30 Lb/Ft    |                                                                                                                                                                                                                                                                                                                                                                                                                                                                                                                                                                                                                                                                                                                                                                                                                                                                                                                                                                                                                                                                                                                                                                                                                                                                                                                                                                                                                                                                                                                                                                                                                                                                                                                                                                                                                                                                                                                                                                                                                                                                                                                                |      |
| 13 2 3/8" Flat washer (tri black ) -                                                                                                                                                                                                                                                                                                                                                                                                               | 13          | 2 3/8"   | Flat washer ( tri black )      | -           | (The second seco |      |
| 14 2 3/8" Lock washer (tri black ) -                                                                                                                                                                                                                                                                                                                                                                                                               | 14          | 2 3/8"   | Lock washer ( tri black )      | -           |                                                                                                                                                                                                                                                                                                                                                                                                                                                                                                                                                                                                                                                                                                                                                                                                                                                                                                                                                                                                                                                                                                                                                                                                                                                                                                                                                                                                                                                                                                                                                                                                                                                                                                                                                                                                                                                                                                                                                                                                                                                                                                                                |      |
| 15 2 3/8" Hex. nut ( tri black ) 30 Lb/Ft Reference 3/8" bolt guide                                                                                                                                                                                                                                                                                                                                                                                | 15          | 2 3/8"   | Hex. nut ( tri black )         | 30 Lb/Ft    | Peference 3/8" holt a                                                                                                                                                                                                                                                                                                                                                                                                                                                                                                                                                                                                                                                                                                                                                                                                                                                                                                                                                                                                                                                                                                                                                                                                                                                                                                                                                                                                                                                                                                                                                                                                                                                                                                                                                                                                                                                                                                                                                                                                                                                                                                          | uido |
| 16 1 3/8" Bolt guide -                                                                                                                                                                                                                                                                                                                                                                                                                             | 16          | 1 3/8"   | Bolt guide                     | -           | Kelerence 3/8 bolt gi                                                                                                                                                                                                                                                                                                                                                                                                                                                                                                                                                                                                                                                                                                                                                                                                                                                                                                                                                                                                                                                                                                                                                                                                                                                                                                                                                                                                                                                                                                                                                                                                                                                                                                                                                                                                                                                                                                                                                                                                                                                                                                          |      |

# WRANGLER 13364

2. Locate and remove the nuts that hold the bumper to the frame in the front of the vehicle. NOTE: It removes a side simultaneously to avoid that the bumper falls.

3. It places main bracket and attach with bolt before removed. Leave loose.. Repeats for the opposite side. See pictures 1 & 2. 4. It places in the spiral of 3/8" bolt guide, (1) 3/8" bolt plate, insert by the end of the frame and it must leave by where the bolts are indicated in picture 3, so that the body of the wall-plate is within frame and the body of the bolt is outside the frame. It mounts auxiliary bracket and attach with: (1) 3/8" flat and lock washer, (1) 3/8" hex nut, by each bolt. Leave loose.

Repeats for the opposite side.

bracket. Picture Installed main passenger side.

driver side.

Installed main bracket. Picture

Installed auxiliary bracket. Picture passenger side, internal part.

5. In order to install the complement auxiliary bracket, it must insert it by an end of the bumper until placing it in auxiliary bracket, attach with: (1) 3/8 x 1 1/4" hex head bolt, (1) 3/8" flat and lock washer, (1) 3/8" hex. nut. Leave loose. Repeats for the opposite side. See pictures 4 & 5.

# WRANGLER **13364**

6. It mounts Defender main brackets and attach with: (2) 1/2 x 1 1/4" hex head bolt, (2) 1/2" flat washer, (2) 1/2" lock nut. By each side. Leave loose.

7. Attach auxiliary brackets to the plates of Defender with:  $(1) 1/2 \times 1 1/4$ " hex. head bolt, (1) 1/2" flat washer, (1) 1/2" lock nut. By each side. Leave loose.

- 8. Align Defender, and then get tighten all bolts.
- 9. Do not use abrasive substances to clean your product.
- 10. Periodically check your product because it may need a re-tighten of bolts.
- 11. Fill the warranty card and place it inside your vehicle's glove box.