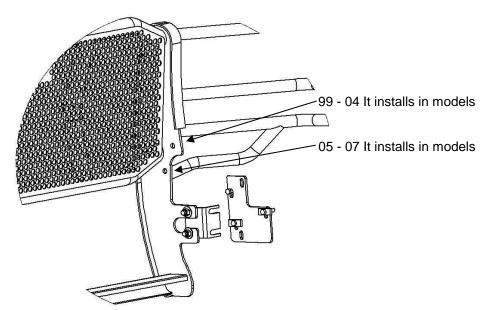

# WRANGLER 13364

2. Locate and remove the nuts that hold the bumper to the frame in the front of the vehicle. NOTE: It removes a side simultaneously to avoid that the bumper falls.

3. It places main bracket and attach with bolt before removed. Leave loose.. Repeats for the opposite side. See pictures 1 & 2. 4. It places in the spiral of 3/8" bolt guide, (1) 3/8" bolt plate, insert by the end of the frame and it must leave by where the bolts are indicated in picture 3, so that the body of the wall-plate is within frame and the body of the bolt is outside the frame. It mounts auxiliary bracket and attach with: (1) 3/8" flat and lock washer, (1) 3/8" hex nut, by each bolt. Leave loose.

Repeats for the opposite side.

bracket. Picture Installed main passenger side.

driver side.

Installed main bracket. Picture

Installed auxiliary bracket. Picture passenger side, internal part.

5. In order to install the complement auxiliary bracket, it must insert it by an end of the bumper until placing it in auxiliary bracket, attach with: (1) 3/8 x 1 1/4" hex head bolt, (1) 3/8" flat and lock washer, (1) 3/8" hex. nut. Leave loose. Repeats for the opposite side. See pictures 4 & 5.