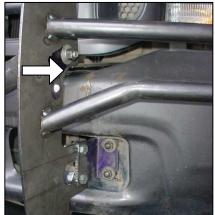

#### **PICTURE 4**

Complement auxiliary bracket inserts this way, and moved until arriving at auxiliary bracket, attach with bolts indicated above. Picture driver side.

#### **PICTURE 5**