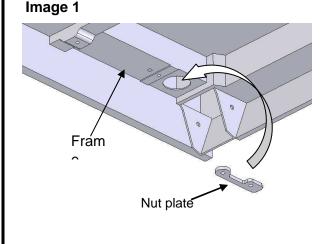

## Instructions: 1. Read and understand instructions completely before beginning installation.

- 2. The sidebar set consists in a driver and passenger side. Be sure to determinate the correct side before installation.
- 3. Insert the nut plate in vehicle frame. Image 1.
- 4. Install front bracket to nut plate, attach using: (2) 3/8 x 1 1/4", (2) 3/8" flat washer, (2) 3/8" lock washer. Image 2.
- 5. Install front auxiliary bracket, attach using: (1) 3/8 x 1 1/4" and (1) 3/8" flat washer. Image 3.
- 6. Install complementary rear bracket to vehicle. attach using: (1) 3/8 x 1 1/4", (2) 3/8" flat washer, (1) 3/8" lock washer and (1) 3/8" hex nut. Image 4.
- 7. Attach rear bracket to complement rear bracket before installed use: (2) 3/8 x 1 1/4", (4) 3/8" flat washer, (2) 3/8" lock washer and (2) 3/8" hex nut. Image 5.
- 8. Install the side bar up to the front bracket using (2) 1/2 x 2" hex. head bolt, (2) 1/2" flat washer, and (2) 1/2" lock washer. Leave loose. Image 6.
- 9. Make any final adjustments to the alignment of the sidebar and tighten all bolts. Repeat for the opposite side.