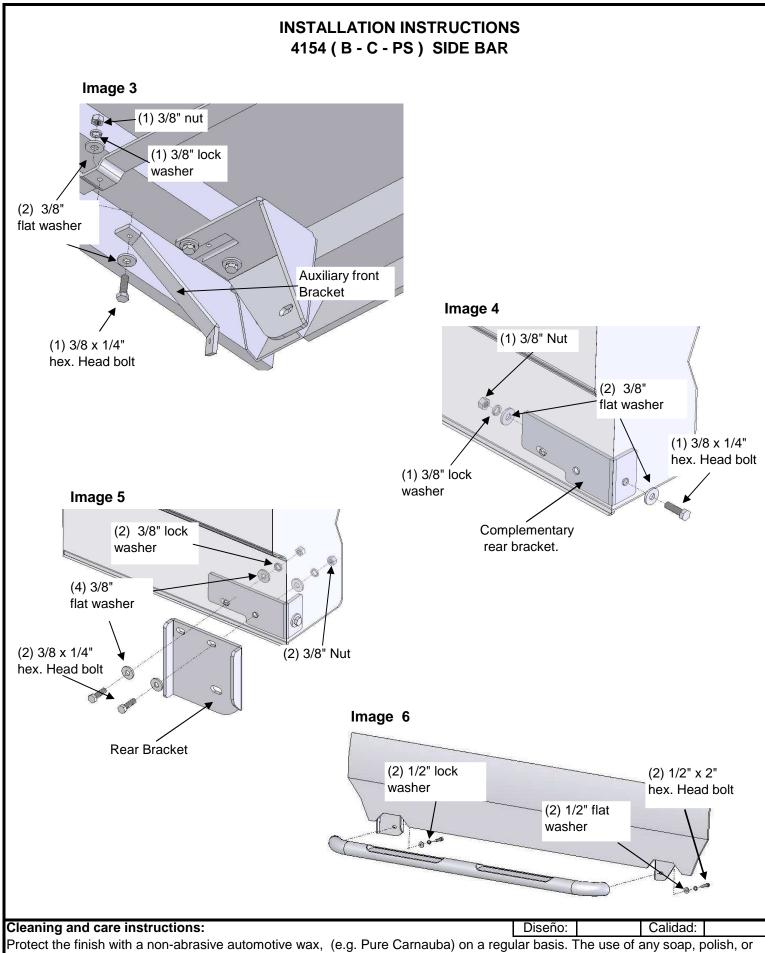

## Instructions: 1. Read and understand instructions completely before beginning installation.

- 2. The sidebar set consists in a driver and passenger side. Be sure to determinate the correct side before installation.
- 3. Insert the nut plate in vehicle frame. Image 1.
- 4. Install front bracket to nut plate, attach using: (2) 3/8 x 1 1/4", (2) 3/8" flat washer, (2) 3/8" lock washer. Image 2.
- 5. Install front auxiliary bracket, attach using: (1) 3/8 x 1 1/4" and (1) 3/8" flat washer. Image 3.
- 6. Install complementary rear bracket to vehicle. attach using: (1) 3/8 x 1 1/4", (2) 3/8" flat washer, (1) 3/8" lock washer and (1) 3/8" hex nut. Image 4.
- 7. Attach rear bracket to complement rear bracket before installed use: (2) 3/8 x 1 1/4", (4) 3/8" flat washer, (2) 3/8" lock washer and (2) 3/8" hex nut. Image 5.
- 8. Install the side bar up to the front bracket using (2) 1/2 x 2" hex. head bolt, (2) 1/2" flat washer, and (2) 1/2" lock washer. Leave loose. Image 6.
- 9. Make any final adjustments to the alignment of the sidebar and tighten all bolts. Repeat for the opposite side.