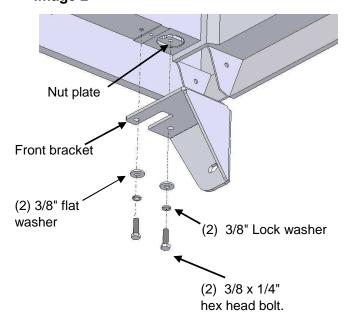

## Instructions: 1. Read and understand instructions completely before beginning installation.

- 2. The sidebar set consists in a driver and passenger side. Be sure to determinate the correct side before installation.
- 3. Insert the nut plate in vehicle frame. Image 1.
- 4. Install front bracket to nut plate, attach using: (2) 3/8 x 1 1/4", (2) 3/8" flat washer, (2) 3/8" lock washer. Image 2.
- 5. Install front auxiliary bracket, attach using: (1) 3/8 x 1 1/4" and (1) 3/8" flat washer. Image 3.
- 6. Install complementary rear bracket to vehicle. attach using: (1) 3/8 x 1 1/4", (2) 3/8" flat washer, (1) 3/8" lock washer and (1) 3/8" hex nut. Image 4.
- 7. Attach rear bracket to complement rear bracket before installed use: (2) 3/8 x 1 1/4", (4) 3/8" flat washer, (2) 3/8" lock washer and (2) 3/8" hex nut. Image 5.
- 8. Install the side bar up to the front bracket using (2) 1/2 x 2" hex. head bolt, (2) 1/2" flat washer, and (2) 1/2" lock washer. Leave loose. Image 6.
- 9. Make any final adjustments to the alignment of the sidebar and tighten all bolts. Repeat for the opposite side.

#### Image 2

Cleaning and care instructions:

Diseño: Calidad:

Aproximated installation time: 30 min.

Protect the finish with a non-abrasive automotive wax, (e.g. Pure Carnauba) on a regular basis. The use of any soap, polish, or wax that contains an abrasive is detrimental to the finish, as the compounds scratch the finish and cause corrosion.