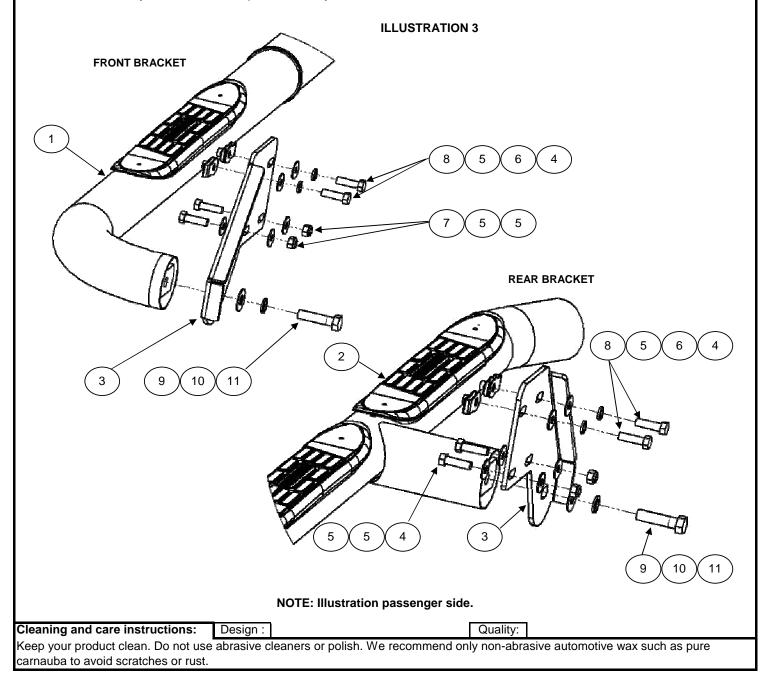

## INSTALLATIONS INSTRUCTIONS 61262 SIDE BAR

- 1. Before beginning the installation, please read all directions carefully and verify that all necessary hardware is accounted for. If any parts are missing, stop the installation and contact your distributor immediately.
- 2. Nerfstep set consists of a driver and passenger side. Be sure to determinate the correct side before installation. See illustration 1.
- 3. Insert the clip nut in the upper hole of the rocker pannel. See illustration 2.
- **4.** Place bracket front shown in illustration 2. Attach the clip nut with: (2) 3/8 x 1 1/4" hex head bolt, (2) 3/8" flat and lock washer. Attach the rocker pannel with: (2) 3/8 x 1 1/4" hex head bolt, (4) 3/8" flat washer, (2) 3/8" lock nut. Leave loose. **See illustration 3.**
- 5. Install the rear bracket of the same form that front bracket. See illustration 3.
- 6. Place the Side Bar to brackets and attach with: (1) 1/2 x 2" hex head bolts, (1) 1/2" flat and lock washers. By each side. Leave loose. See illustration 3.
- 7. Align the sidebar to the vehicle and tighten all hardware.
- 8. Repeat for the other side of vehicle.
- 9. Fill out the warranty card included and place it inside your vehicle.