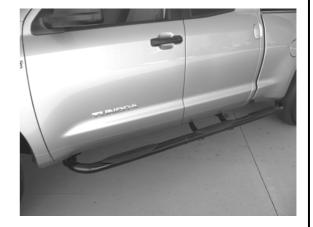

- 6. Align the Side Bar to the vehicle and tighten all hardware.
- 7. Repeat all the steps for the other side of vehicle.
- 8. Fill out the warranty card included and place it inside your vehicle.