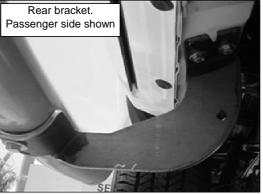

## INSTALLATION INSTRUCTIONS 61415 SIDE BAR

3. To install central & rear brackets, locate threaded holes inside the vehicle's rocker panel, then remove bolts if necessary. Place central & rear brackets, and secure it using: (2) M8x30mm hex head bolts and (2) 5/16" lock washers and (2) 5/16" flat washers by each bracket.Picture 3 & 4. Do not tighten yet.