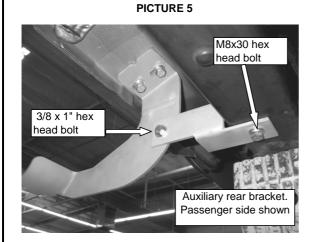

## **PICTURE 3**

**PICTURE 4** 

**4.** Attach the rear auxiliary bracket to the bottom of the frame rail using (1) M8 x 30mm hex bolt, (1) 5/16" lock washer, (1) 5/16" flat washer and to the rear bracket using (1) 3/8 x 1" hex bolt, (1) 3/8" lock washer, (1) 3/8" flat washer and (1) 3/8" hex nut. Do not tighten. Picture 5. **Note:** Attach the passenger side rear auxiliary bracket to the bottom of the frame rail using (1) M8 x 30mm hex bolt, (1) 5/16" flat washer, (1) 5/16" lock washer and (1) M8 k x 100 not tighten. The bolt washer and (1) 100 mm hex bolt washer and (1) 5/16" flat washer, (1) 5/16" lock washer and (1) M8 k x 100 not tighten. The bolt washer and (1) M8 k x 100 not tighten and (1) 5/16" flat washer and (1) 5/16" lock washer and (1) M8 k x 100 not tighten and (1) 5/16" lock washer and (1) M8 k x 100 not tighten and (1) 5/16" flat washer and (1) 5/16" lock washer and (1) M8 hex nut.