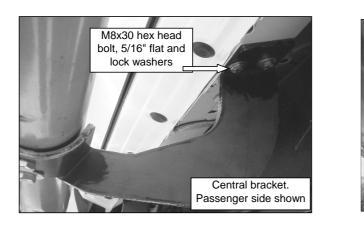

## INSTALLATION INSTRUCTIONS 61415 SIDE BAR

3. To install central & rear brackets, locate threaded holes inside the vehicle's rocker panel, then remove bolts if necessary. Place central & rear brackets, and secure it using: (2) M8x30mm hex head bolts and (2) 5/16" lock washers and (2) 5/16" flat washers by each bracket.Picture 3 & 4. Do not tighten yet.