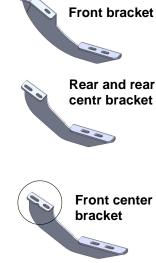

## TOYOTA TUNDRA CREW MAX 2007 - 2015 Parts list Item QTY Códe Description Max Torque 1 1 set 630087T Side steps 2 1 set Front Bracket 6344154AA 3 2 sets 6344154BA Rear and rear center bracket 4 1 set 634415CA Front center bracket 5 8 piece 6300874AA U-bracket 16 piece 5/16" x 1" hex head bolt black plate 11 Lb. Ft. 6 16 piece 5/16" flat washer black plate 7 8 16 piece 5/16" lock washer black plate 16 piece 9 M8" x 25mm hex heat bolt zinc plate 25 Lb. Ft. 10 16 piece 5/16" flat washer zinc plate

Front bracket