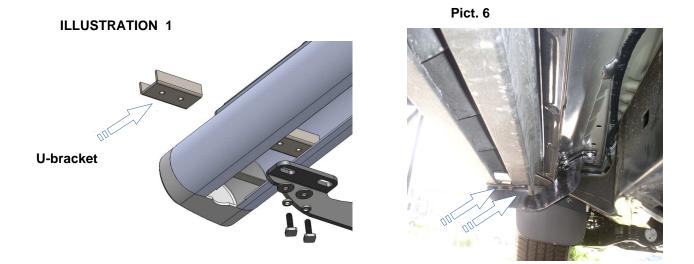

Pict. 5

7. Place the sidebar on top of the mounting brackets. Position (3) of the U-brackets (included with the side step) inside the sidebar body, and align the U-brackets with the mounting brackets. Attach the side step and U-brackets to each mounting brackets using (2) 5/16" Hex head bolts, (2) 5/16" flat washers and (2) 5/16" lock washers. ILLUSTRATION 1.