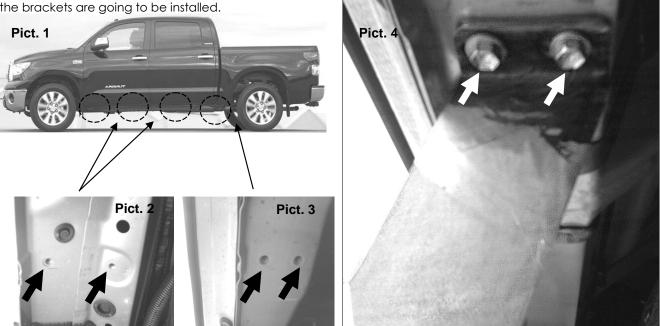

2. See pictures 1, 2 Y 3 and locate the holes where the brackets are going to be installed.

3. For the **Front bracket** install two M8x25 hex head galvanized bolts, two flat washers and two lock washers. See **Picture 5** and repeat it in the opposite side of the vehicle. Leave loose.

## 63441687T

1. Before beginning the installation read all instructions carefully and verify that all hardware is accounted for. if there are any listed parts missing, please notify your distributor immediately. 4. To install **middle and rear brackets** use two M8x25 hex head galvanized bolts, two flat washers and two lock washer for each bracket. See **Picture 4** and repeat it in the opposite side. Leave loose.