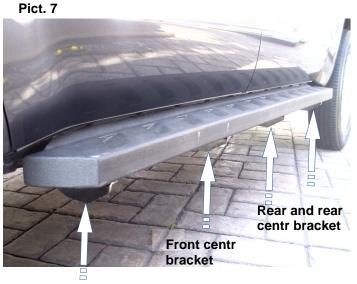

Pict. 5

7. Place the sidebar on top of the mounting brackets. Position (3) of the U-brackets (included with the side step) inside the sidebar body, and align the U-brackets with the mounting brackets. Attach the side step and U-brackets to each mounting brackets using (2) 5/16" Hex head bolts, (2) 5/16" flat washers and (2) 5/16" lock washers. ILLUSTRATION 1.