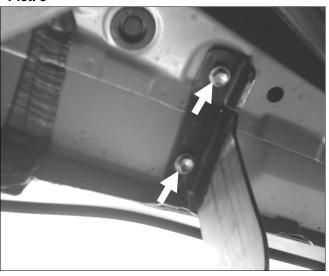

2. See pictures 1, 2 Y 3 and locate the holes where the brackets are going to be installed.

3. For the **Front bracket** install two M8x25 hex head galvanized bolts, two flat washers and two lock washers. See **Picture 5** and repeat it in the opposite side of the vehicle. Leave loose.