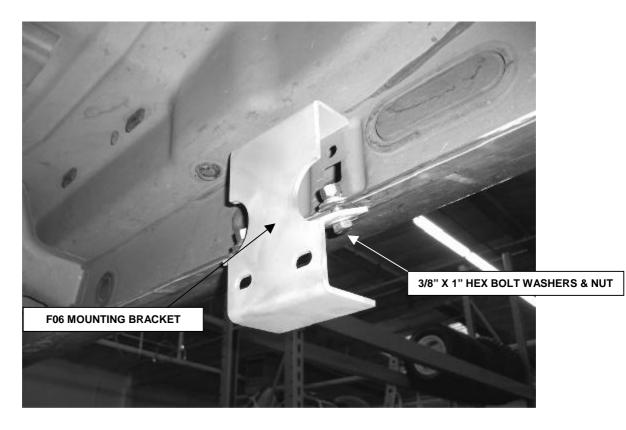

**STEP 6.** Loosely attach the flange of the mounting bracket to the bottom of the lower body pinch mold using the 3/8" x 1" hex bolts, washers, and nuts.

STEP 7. Locate the holes in the lower body pinch mold for the rear-mounting bracket.

**STEP 8.** Loosely attach the flange of the mounting bracket to the bottom of the lower body pinch mold using the 3/8" x 1" hex bolts, washers, and nuts.

**STEP 9.** Position the passenger sidestep up to the mounting brackets and loosely attach it to the brackets using the 3/8" x 1" hex bolts, washers and nuts as shown.