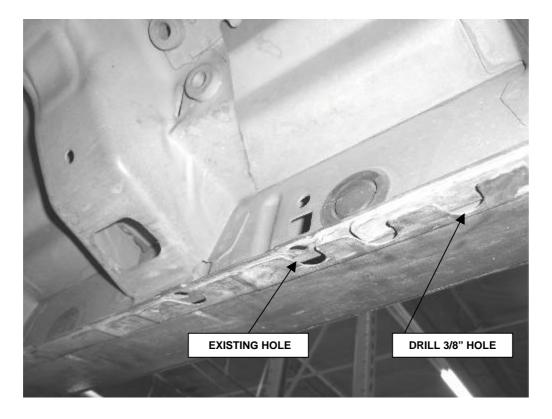

**STEP 5.** Locate the hole in the lower body pinch mold for the center-mounting bracket. The center bracket requires drilling an additional mounting hole. Measure rearward from the center of the existing hole approximately 3 3/4" and drill a 3/8" hole in the body pinch mold hole.