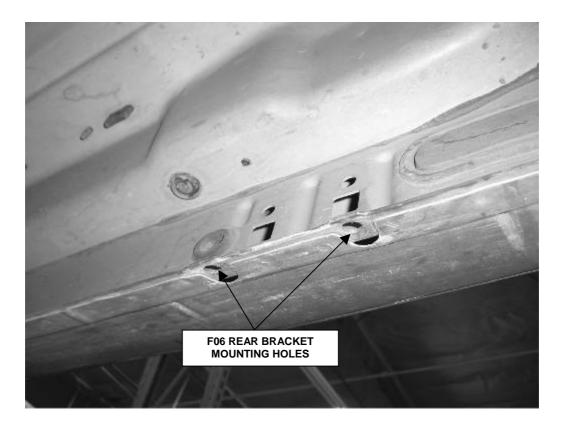

**STEP 6.** Loosely attach the flange of the mounting bracket to the bottom of the lower body pinch mold using the 3/8" x 1" hex bolts, washers, and nuts.

STEP 7. Locate the holes in the lower body pinch mold for the rear-mounting bracket.