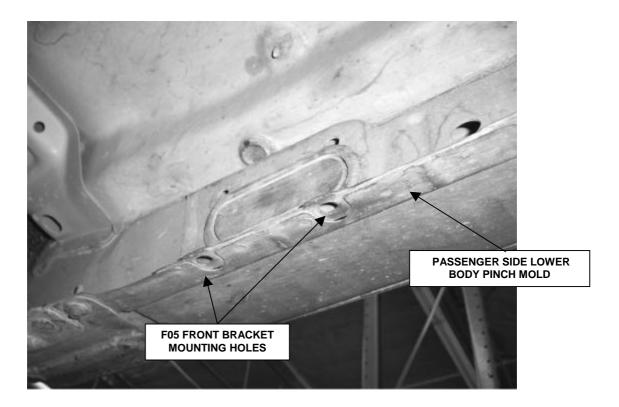

**STEP 3.** Beginning with the passenger side, locate the holes in the lower body pinch mold for the front mounting bracket.

**STEP 4.** Loosely attach the flange of the front mounting bracket to the bottom of the lower body pinch mold using the 3/8" x 1" hex bolts, washers, and nuts as shown.