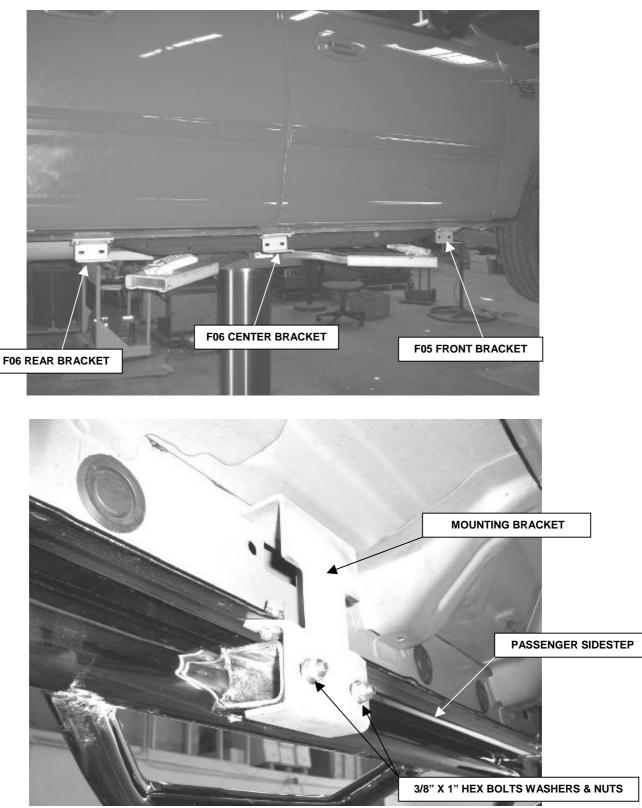

## **INSTALLATION INSTRUCTIONS**

1

**STEP 1.** Read the instructions completely before you begin the installation. If the vehicle is equipped with factory running boards, remove boards and fasteners.

STEP 2. This installation uses three mounting brackets per side.

**STEP 3.** Beginning with the passenger side, locate the holes in the lower body pinch mold for the front mounting bracket.

**STEP 4.** Loosely attach the flange of the front mounting bracket to the bottom of the lower body pinch mold using the 3/8" x 1" hex bolts, washers, and nuts as shown.

**STEP 5.** Locate the hole in the lower body pinch mold for the center-mounting bracket. The center bracket requires drilling an additional mounting hole. Measure rearward from the center of the existing hole approximately 3 3/4" and drill a 3/8" hole in the body pinch mold hole.

**STEP 6.** Loosely attach the flange of the mounting bracket to the bottom of the lower body pinch mold using the 3/8" x 1" hex bolts, washers, and nuts.

STEP 7. Locate the holes in the lower body pinch mold for the rear-mounting bracket.

**STEP 8.** Loosely attach the flange of the mounting bracket to the bottom of the lower body pinch mold using the 3/8" x 1" hex bolts, washers, and nuts.

**STEP 9.** Position the passenger sidestep up to the mounting brackets and loosely attach it to the brackets using the 3/8" x 1" hex bolts, washers and nuts as shown.

**STEP 10.** Align sidestep with the body, and then tighten all mounting bracket and sidestep nuts and bolts.

**STEP 11.** Repeat the above steps to install the driver side mounting brackets and sidestep.