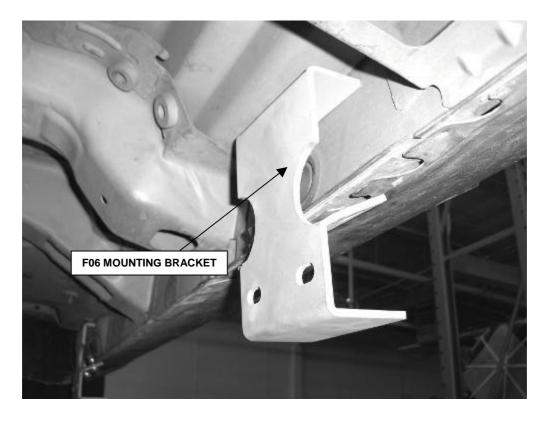

**STEP 6.** Loosely attach the flange of the mounting bracket to the bottom of the lower body pinch mold using the 3/8" x 1" hex bolts, washers, and nuts.

STEP 7. Locate the holes in the lower body pinch mold for the rear-mounting bracket.