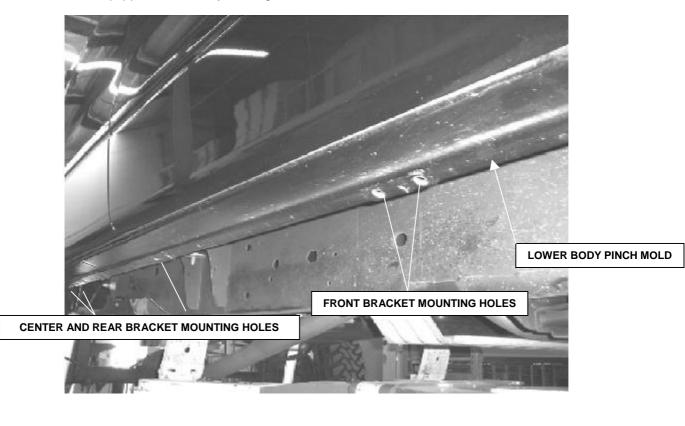

**STEP 3.** Beginning with the passenger side, locate the holes in the lower body pinch mold for the front mounting bracket.

**STEP 4.** Loosely attach the flange of the front mounting bracket to the bottom of the lower body pinch mold using the 3/8" x 1" hex bolts, washers, and nuts as shown.

**STEP 5.** Locate the hole in the lower body pinch mold for the center-mounting bracket. The center bracket requires drilling an additional mounting hole. Measure rearward from the center of the existing hole approximately 3 3/4" and drill a 3/8" hole in the body pinch mold hole.

**STEP 6.** Loosely attach the flange of the mounting bracket to the bottom of the lower body pinch mold using the 3/8" x 1" hex bolts, washers, and nuts.

STEP 7. Locate the holes in the lower body pinch mold for the rear-mounting bracket.