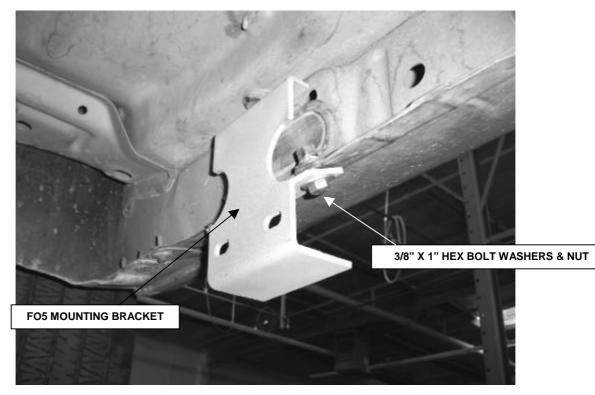

**STEP 3.** Beginning with the passenger side, locate the holes in the lower body pinch mold for the front mounting bracket.

**STEP 4.** Loosely attach the flange of the front mounting bracket to the bottom of the lower body pinch mold using the 3/8" x 1" hex bolts, washers, and nuts as shown.