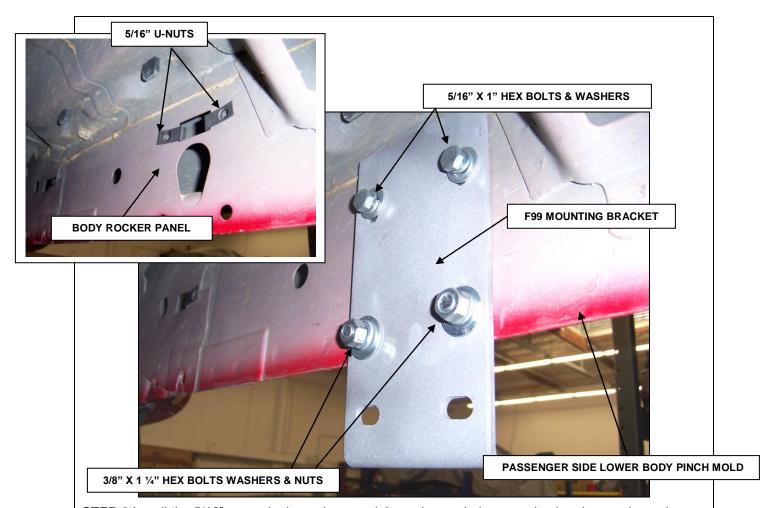

**STEP-3** Install the 5/16" u-nuts in the rocker panel. Loosely attach the mounting brackets to the rocker panel and pinch mold using the 5/16" hex bolts, 3/8" hex bolts, washers, and nuts as shown.

Rev: Date: 6/9/2017 Page 2 of 3