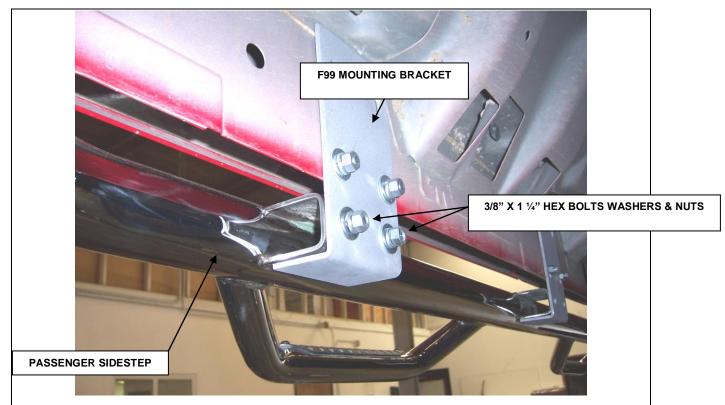

**STEP-4** Position the passenger sidestep up to the mounting brackets and loosely attach it to the brackets using the 3/8" x 1 1/4" hex bolts, washers and nuts as shown.

**STEP-5** Align sidestep with the body, and then tighten all mounting bracket and sidestep nuts and bolts. Repeat the above steps to install the driver side mounting brackets and sidestep.