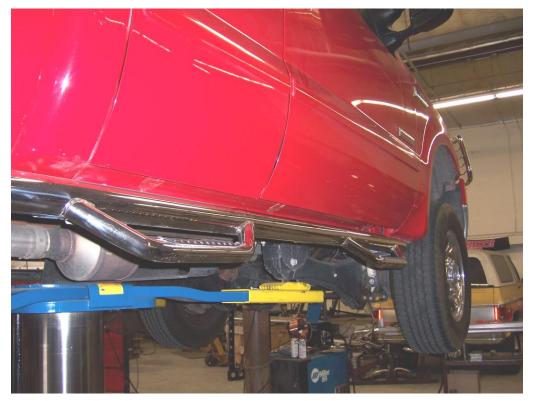

**STEP-4** Position the passenger sidestep up to the mounting brackets and loosely attach it to the brackets using the 3/8" x 1 1/4" hex bolts, washers and nuts as shown.

**STEP-5** Align sidestep with the body, and then tighten all mounting bracket and sidestep nuts and bolts. Repeat the above steps to install the driver side mounting brackets and sidestep.