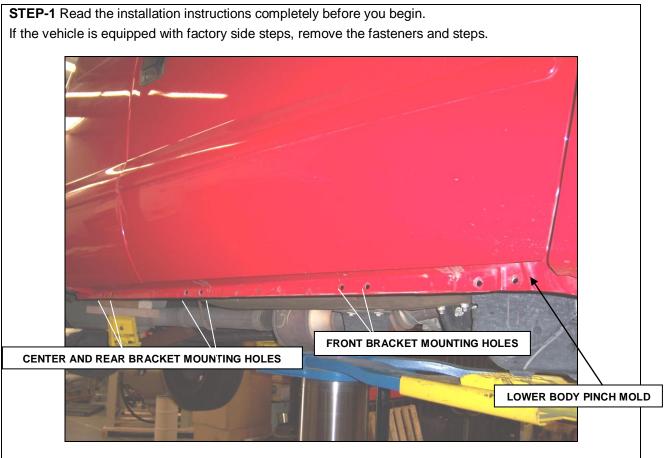

## INSTALLATION INSTRUCTIONS

DOMINATOR D3 SIDE STEPS FORD F-250, F-350 SUPER DUTY SUPER CAB PICKUP 8.0' BED PART # D362501 (B-T-PS)

**STEP-2** This installation uses three mounting brackets per side. Beginning with the passenger side, locate the holes in the rocker panel and lower body pinch mold.

Rev: Date: 6/9/2017 Page **1** of **3** 