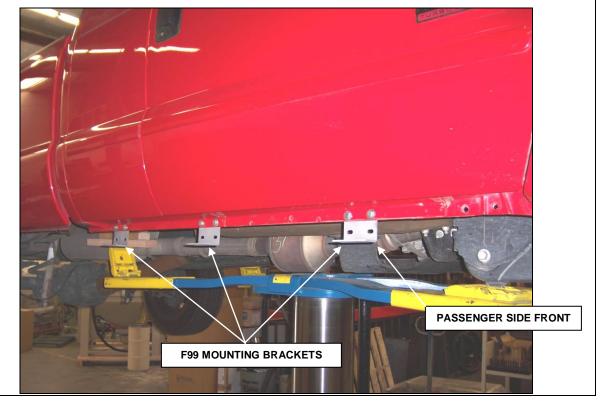

**STEP-2** This installation uses three mounting brackets per side. Beginning with the passenger side, locate the holes in the rocker panel and lower body pinch mold.

Rev: Date: 6/9/2017 Page **1** of **3** 

**STEP-3** Install the 5/16" u-nuts in the rocker panel. Loosely attach the mounting brackets to the rocker panel and pinch mold using the 5/16" hex bolts, 3/8" hex bolts, washers, and nuts as shown.

Rev: Date: 6/9/2017 Page 2 of 3