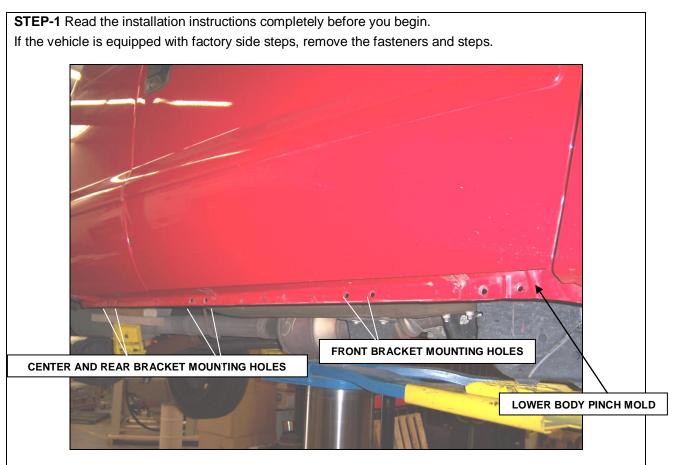

## INSTALLATION INSTRUCTIONS

DOMINATOR D3 SIDE STEPS FORD F-250, F-350 SUPER DUTY CREW CAB PICKUP 8.0' BED PART # D362681 (B-T-PS)

**STEP-2** This installation uses three mounting brackets per side. Beginning with the passenger side, locate the holes in the rocker panel and lower body pinch mold.

Rev: Date: 6/9/2017 Page **1** of **3** 