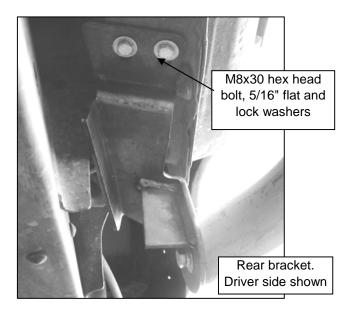

## 37002 / 37090 ( 1 - 3 - 4 - 8 - 9 ) SIDE BAR 07 - 09 TOYOTA TUNDRA REGULAR / DOUBLE CAB

4. To install rear bracket, locate threaded holes inside the vehicle's rocker panel, then remove bolts if necessary. Place rear bracket, and secure it using: (2) M8 x 25mm hex head bolts and (2) 3/8" lock washers and (2) 3/8" flat washers. Picture 3. Do not tighten yet.

#### **PICTURE 3**

- 5. Mount side bar on brackets and secure it using: (1) 1/2 x 2" hex head bolt and 1/2" flat and lock washers by each bracket. Leave loose.
- 6. Adjust and align the side bar, then tighten all bolts.
- 7. Repeat all steps for the other side of vehicle.
- 8. Remember to check periodically your product. Maybe it will need a bolt re.tighten.
- 9. Fill out warranty card and place it on your vehicle's glove box.