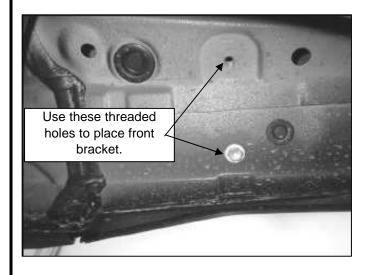

### Required tools

13 mm Socket/wrench 3/4" Socket/wrench

12 mm Socket/wrench Ratchet

Ratchet Extension

Instructions:

Aprox. Installation time: 35 min.

- 1. Read carefully and understand instructions before beginning installation. If any part is missed, please stop installation and call to your distributor to get the missing pieces.
- 2. Locate existing threaded holes inside the rocker panel at front of vehicle. Remove existing bolts if necessary. Picture 1.
- 3. Place front bracket and secure it using (2) M8 x 25mm hex head bolt, (2) 3/8" flat washer, (2) 3/8" lock washer. Do not tighten yet. Picture 2.