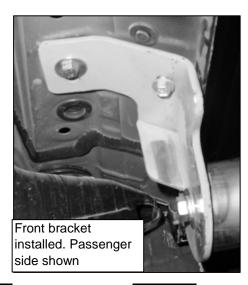

### Required tools

13 mm Socket/wrench 3/4" Socket/wrench

12 mm Socket/wrench Ratchet

Ratchet Extension

Instructions:

Aprox. Installation time: 35 min.

- 1. Read carefully and understand instructions before beginning installation. If any part is missed, please stop installation and call to your distributor to get the missing pieces.
- 2. Locate existing threaded holes inside the rocker panel at front of vehicle. Remove existing bolts if necessary. Picture 1.
- 3. Place front bracket and secure it using (2) M8 x 25mm hex head bolt, (2) 3/8" flat washer, (2) 3/8" lock washer. Do not tighten yet. Picture 2.