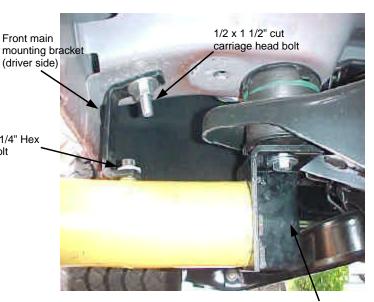

### Picture 4

Front auxiliary mounting bracket (driver side)

### Instructions:

- 1. Read and understand instructions completely before beginning installation.
- 2. Sidebar set consist of a driver and passenger side. Be sure to determinate the correct side before installation.
- 3. Remove front and rear body mounts bolts located under cab of vehicle. Install front and rear main mounting brackets using a M12 x 120mm Hex Bolt, 1/2" flat washer, and 1/2" lockwasher. Leave loose. Picture 1 & 5. **Note:** Be sure to keep existing washer and rubber bushing in place.
- 4. To install auxiliary mounting brackets, locate the existing holes beneath the vehicle in the rocker panel. Then insert a 1/2 x 1 1/2" cut carriage head bolt as shown in Picture 3, turn 1/4 the bolt to secure the head in the hole and bolt auxiliary mounting brackets using 3/8" flat and lock washers, and 3/8" hex nut. Leave hardware loose.
- 5. Place the sidebar up to the front and rear main mounting brackets. Bolt front/rear main mounting brackets using the 1/2 x 1 1/2" hex head bolts, flat and lock washers. Secure auxiliary mounting brackets using 3/8 x 1 1/4" hex head bolts, flat and lock washers. Picture 4 & 6. Leave loose.
- 6. Make any final adjustments to the alignment of the sidebar and tighten all bolts. Repeat for the opposite side.
- 7. You may need to re-tighten the bolts periodically.