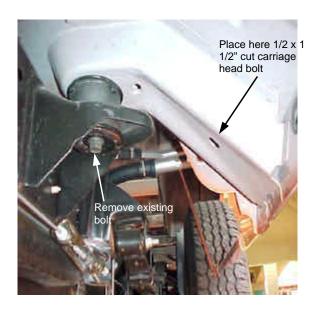

### Picture 5

### Instructions:

- 1. Read and understand instructions completely before beginning installation.
- 2. Sidebar set consist of a driver and passenger side. Be sure to determinate the correct side before installation.
- 3. Remove front and rear body mounts bolts located under cab of vehicle. Install front and rear main mounting brackets using a M12 x 120mm Hex Bolt, 1/2" flat washer, and 1/2" lockwasher. Leave loose. Picture 1 & 5. **Note:** Be sure to keep existing washer and rubber bushing in place.
- 4. To install auxiliary mounting brackets, locate the existing holes beneath the vehicle in the rocker panel. Then insert a 1/2 x 1 1/2" cut carriage head bolt as shown in Picture 3, turn 1/4 the bolt to secure the head in the hole and bolt auxiliary mounting brackets using 3/8" flat and lock washers, and 3/8" hex nut. Leave hardware loose.
- 5. Place the sidebar up to the front and rear main mounting brackets. Bolt front/rear main mounting brackets using the 1/2 x 1 1/2" hex head bolts, flat and lock washers. Secure auxiliary mounting brackets using 3/8 x 1 1/4" hex head bolts, flat and lock washers. Picture 4 & 6. Leave loose.
- 6. Make any final adjustments to the alignment of the sidebar and tighten all bolts. Repeat for the opposite side.
- 7. You may need to re-tighten the bolts periodically.