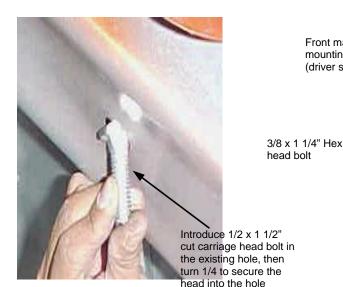

### Picture 3

### Instructions:

- 1. Read and understand instructions completely before beginning installation.
- 2. Sidebar set consist of a driver and passenger side. Be sure to determinate the correct side before installation.
- 3. Remove front and rear body mounts bolts located under cab of vehicle. Install front and rear main mounting brackets using a M12 x 120mm Hex Bolt, 1/2" flat washer, and 1/2" lockwasher. Leave loose. Picture 1 & 5. **Note:** Be sure to keep existing washer and rubber bushing in place.
- 4. To install auxiliary mounting brackets, locate the existing holes beneath the vehicle in the rocker panel. Then insert a 1/2 x 1 1/2" cut carriage head bolt as shown in Picture 3, turn 1/4 the bolt to secure the head in the hole and bolt auxiliary mounting brackets using 3/8" flat and lock washers, and 3/8" hex nut. Leave hardware loose.
- 5. Place the sidebar up to the front and rear main mounting brackets. Bolt front/rear main mounting brackets using the 1/2 x 1 1/2" hex head bolts, flat and lock washers. Secure auxiliary mounting brackets using 3/8 x 1 1/4" hex head bolts, flat and lock washers. Picture 4 & 6. Leave loose.
- 6. Make any final adjustments to the alignment of the sidebar and tighten all bolts. Repeat for the opposite side.
- 7. You may need to re-tighten the bolts periodically.