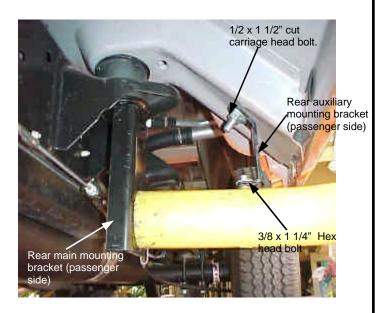

### Instructions:

- 1. Read and understand instructions completely before beginning installation.
- 2. Sidebar set consist of a driver and passenger side. Be sure to determinate the correct side before installation.
- 3. Remove front and rear body mounts bolts located under cab of vehicle. Install front and rear main mounting brackets using a M12 x 120mm Hex Bolt, 1/2" flat washer, and 1/2" lockwasher. Leave loose. Picture 1 & 5. **Note:** Be sure to keep existing washer and rubber bushing in place.
- 4. To install auxiliary mounting brackets, locate the existing holes beneath the vehicle in the rocker panel. Then insert a 1/2 x 1 1/2" cut carriage head bolt as shown in Picture 3, turn 1/4 the bolt to secure the head in the hole and bolt auxiliary mounting brackets using 3/8" flat and lock washers, and 3/8" hex nut. Leave hardware loose.
- 5. Place the sidebar up to the front and rear main mounting brackets. Bolt front/rear main mounting brackets using the 1/2 x 1 1/2" hex head bolts, flat and lock washers. Secure auxiliary mounting brackets using 3/8 x 1 1/4" hex head bolts, flat and lock washers. Picture 4 & 6. Leave loose.
- 6. Make any final adjustments to the alignment of the sidebar and tighten all bolts. Repeat for the opposite side.
- 7. You may need to re-tighten the bolts periodically.

### **Assembly Diagram:**

### Picture 6