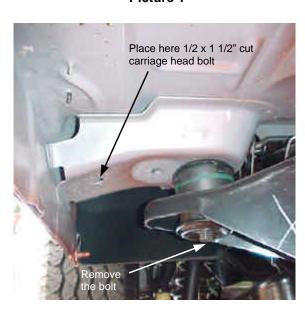

### Picture 1

### Instructions:

- 1. Read and understand instructions completely before beginning installation.
- 2. Sidebar set consist of a driver and passenger side. Be sure to determinate the correct side before installation.
- 3. Remove front and rear body mounts bolts located under cab of vehicle. Install front and rear main mounting brackets using a M12 x 120mm Hex Bolt, 1/2" flat washer, and 1/2" lockwasher. Leave loose. Picture 1 & 5. **Note:** Be sure to keep existing washer and rubber bushing in place.
- 4. To install auxiliary mounting brackets, locate the existing holes beneath the vehicle in the rocker panel. Then insert a 1/2 x 1 1/2" cut carriage head bolt as shown in Picture 3, turn 1/4 the bolt to secure the head in the hole and bolt auxiliary mounting brackets using 3/8" flat and lock washers, and 3/8" hex nut. Leave hardware loose.
- 5. Place the sidebar up to the front and rear main mounting brackets. Bolt front/rear main mounting brackets using the 1/2 x 1 1/2" hex head bolts, flat and lock washers. Secure auxiliary mounting brackets using 3/8 x 1 1/4" hex head bolts, flat and lock washers. Picture 4 & 6. Leave loose.
- 6. Make any final adjustments to the alignment of the sidebar and tighten all bolts. Repeat for the opposite side.
- 7. You may need to re-tighten the bolts periodically.