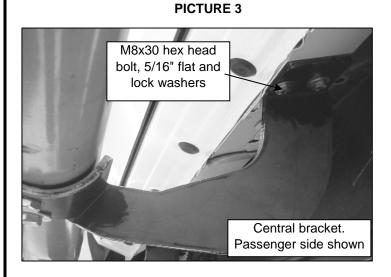

## INSTALLATION INSTRUCTIONS 37185 (1-3-4-6-8-9) SIDE BAR 07-09 TOYOTA TUNDRA CREW MAX

4. To install central & rear brackets, locate threaded holes inside the vehicle's rocker panel, then remove bolts if necessary. Place central & rear brackets, and secure it using: (2) M8x30mm hex head bolts and (2) 5/16" lock washers and (2) 5/16" flat washers by each bracket.Picture 3 & 4. Do not tighten yet.