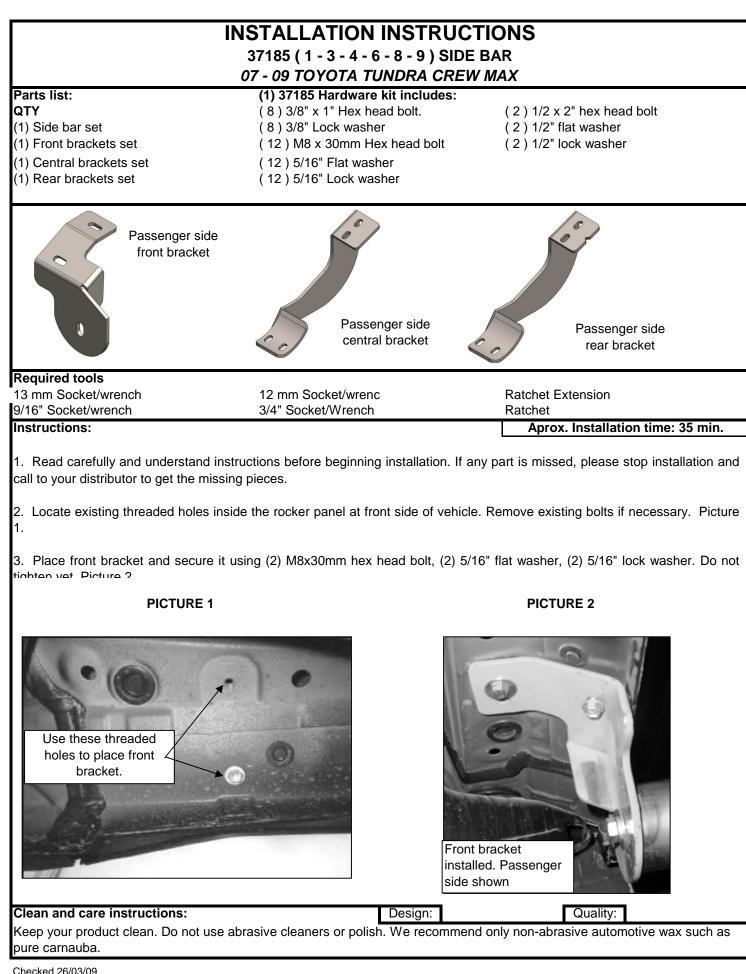

## INSTALLATION INSTRUCTIONS 37185 (1-3-4-6-8-9) SIDE BAR 07-09 TOYOTA TUNDRA CREW MAX

4. To install central & rear brackets, locate threaded holes inside the vehicle's rocker panel, then remove bolts if necessary. Place central & rear brackets, and secure it using: (2) M8x30mm hex head bolts and (2) 5/16" lock washers and (2) 5/16" flat washers by each bracket.Picture 3 & 4. Do not tighten yet.