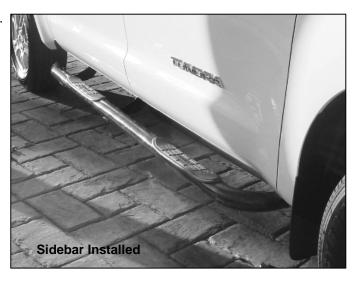

- 6. Adjust and align the side bar, then tighten all bolts.
- 7. Repeat all steps for the other side of vehicle.
- 8. Remember to check periodically your product. Maybe it will need a bolt re.tighten.
- 9. Fill out warranty card and place it on your vehicle's glove box.