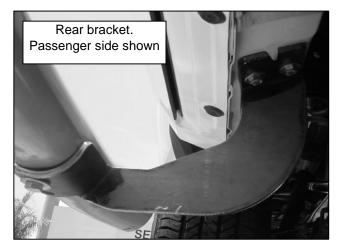

## INSTALLATION INSTRUCTIONS 37185 (1-3-4-6-8-9) SIDE BAR 07-09 TOYOTA TUNDRA CREW MAX

4. To install central & rear brackets, locate threaded holes inside the vehicle's rocker panel, then remove bolts if necessary. Place central & rear brackets, and secure it using: (2) M8x30mm hex head bolts and (2) 5/16" lock washers and (2) 5/16" flat washers by each bracket.Picture 3 & 4. Do not tighten yet.