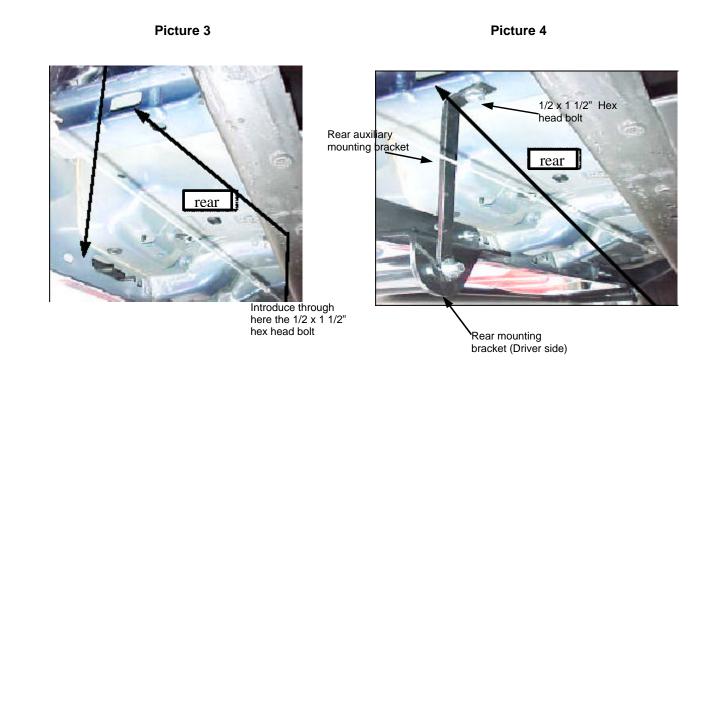

## 1997-2003 Ford F-150/F-250LD Regular Cab. (04 Heritage old body style)

| <ol> <li>Sidebar set         <ul> <li>(Driver &amp; Passenger</li> <li>(2) Front mounting brack</li> <li>(2) Front auxiliary mount</li> <li>(2) Rear mounting brack</li> <li>(2) Rear auxiliary mounti</li> <li>(4) Large bolt plate</li> </ul> </li> </ol> | ) (1<br>ets (2<br>ing brackets (2<br>ing brackets (2<br>ing brackets (2)                                                                                                                                                                                                                                                                   | ware kit including :<br>4) 1/2 x 2 1/2" Hex ho<br>4) 1/2 x 1 1/2" Hex ho<br>2) 1/2" Flat washers<br>3) 1/2" Lock washers<br>4) 1/2" Hex nuts<br>3) 3/8" Flat washers<br>3) 3/8" Lock washers<br>3) 3/8" Hex nuts                                                                       | ead bolts                                                                                                                                                      |                                                                                                                                                                                                                                                                                                                                                              |
|-------------------------------------------------------------------------------------------------------------------------------------------------------------------------------------------------------------------------------------------------------------|--------------------------------------------------------------------------------------------------------------------------------------------------------------------------------------------------------------------------------------------------------------------------------------------------------------------------------------------|----------------------------------------------------------------------------------------------------------------------------------------------------------------------------------------------------------------------------------------------------------------------------------------|----------------------------------------------------------------------------------------------------------------------------------------------------------------|--------------------------------------------------------------------------------------------------------------------------------------------------------------------------------------------------------------------------------------------------------------------------------------------------------------------------------------------------------------|
|                                                                                                                                                                                                                                                             | 3/4" Wrench<br>Ratchet                                                                                                                                                                                                                                                                                                                     |                                                                                                                                                                                                                                                                                        |                                                                                                                                                                |                                                                                                                                                                                                                                                                                                                                                              |
| <ol> <li>Then insert a large bolt</li> <li>Bolt front mounting bra<br/>shown in Picture 2. Bolt</li> <li>To install rear mounting</li> <li>To install rear auxiliary<br/>the 1/2" bolt in the exis</li> <li>Place the sidebar up to</li> </ol>              | driver and passenger s<br>rubber plugs at the fro<br>plate into the obround h<br>icket to the bolt plates<br>to the vehicle using a 1<br>g bracket, secure the bra<br>mounting bracket, inser<br>ting hole as shown in Pi<br>o the front and rear mo<br>e sidebar using the 1/2<br>ents to the alignment of<br>inten the bolts periodicall | ide. Be sure to determ<br>nt and rear of vehicle<br>oles exposed.<br>using $3/8"$ flat & lock<br>/2 x 1 1/2" hex head b<br>acket to the bolt plate<br>t a 1/2 x 1 1/2" heax h<br>cture 4. Secure to the<br>punting brackets. Bolt<br>x 2 1/2" hex head bolts<br>the sidebar and tighte | hinate the correct<br>washers and h<br>bolt, flat & lock w<br>is as mentioned<br>head bolt throug<br>vehicle using 1<br>t front/rear mou<br>s, flat and lock w | of the vehicle rocker panel, as shown in Picture 1.<br>hex nuts. Place front auxiliary mounting bracket as<br>vashers and hex nut. Leave loose.<br>I in the step 4.<br>gh the square hole as shown in Picture 3, place<br>/2" flat & lock washers and hex nut. Leave loose.<br>unting brackets and the ends of front/rear auxiliary<br>washers. Leave loose. |
| F                                                                                                                                                                                                                                                           | Picture 1                                                                                                                                                                                                                                                                                                                                  |                                                                                                                                                                                                                                                                                        |                                                                                                                                                                | Picture 2                                                                                                                                                                                                                                                                                                                                                    |
|                                                                                                                                                                                                                                                             |                                                                                                                                                                                                                                                                                                                                            |                                                                                                                                                                                                                                                                                        |                                                                                                                                                                |                                                                                                                                                                                                                                                                                                                                                              |