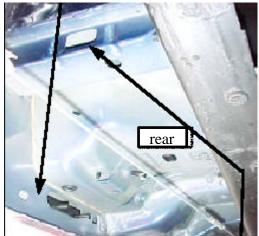

## Instructions:

- 1. Read and understand instructions completely before beginning installation.
- 2. Sidebar set consist of a driver and passenger side. Be sure to determinate the correct side before installation.
- 3. Locate and remove the rubber plugs at the front and rear of vehicle on the inside of the vehicle rocker panel, as shown in Picture 1. Then insert a large bolt plate into the obround holes exposed.
- 4. Bolt front mounting bracket to the bolt plates using 3/8" flat & lock washers and hex nuts. Place front auxiliary mounting bracket as shown in Picture 2. Bolt to the vehicle using a 1/2 x 1 1/2" hex head bolt, flat & lock washers and hex nut. Leave loose.
- 5. To install rear mounting bracket, secure the bracket to the bolt plates as mentioned in the step 4.
- 6. To install rear auxiliary mounting bracket, insert a 1/2 x 1 1/2" heax head bolt through the square hole as shown in Picture 3, place the 1/2" bolt in the existing hole as shown in Picture 4. Secure to the vehicle using 1/2" flat & lock washers and hex nut. Leave loose.
- 7. Place the sidebar up to the front and rear mounting brackets. Bolt front/rear mounting brackets and the ends of front/rear auxiliary mounting brackets to the sidebar using the 1/2 x 2 1/2" hex head bolts, flat and lock washers. Leave loose.
- 8. Make any final adjustments to the alignment of the sidebar and tighten all bolts. Repeat for the opposite side.
- 9. You may need to re-tighten the bolts periodically.

# **INSTALLATION INSTRUCTIONS**

37029 & 4125

99 - 03 Ford F-150/F-250LD Super Cab 4 Dr.

(04 Heritage old body style)

Picture 3

Introduce through here the 1/2 x 1 1/2" hex head bolt

Picture 4

Rear mounting bracket (Driver side)