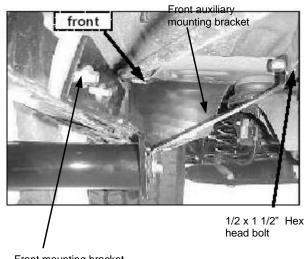

## Instructions:

- 1. Read and understand instructions completely before beginning installation.
- 2. Sidebar set consist of a driver and passenger side. Be sure to determinate the correct side before installation.
- 3. Locate and remove the rubber plugs at the front and rear of vehicle on the inside of the vehicle rocker panel, as shown in Picture 1. Then insert a large bolt plate into the obround holes exposed.
- 4. Bolt front mounting bracket to the bolt plates using 3/8" flat & lock washers and hex nuts. Place front auxiliary mounting bracket as shown in Picture 2. Bolt to the vehicle using a 1/2 x 1 1/2" hex head bolt, flat & lock washers and hex nut. Leave loose.
- 5. To install rear mounting bracket, secure the bracket to the bolt plates as mentioned in the step 4.
- 6. To install rear auxiliary mounting bracket, insert a 1/2 x 1 1/2" heax head bolt through the square hole as shown in Picture 3, place the 1/2" bolt in the existing hole as shown in Picture 4. Secure to the vehicle using 1/2" flat & lock washers and hex nut. Leave loose.
- 7. Place the sidebar up to the front and rear mounting brackets. Bolt front/rear mounting brackets and the ends of front/rear auxiliary mounting brackets to the sidebar using the 1/2 x 2 1/2" hex head bolts, flat and lock washers. Leave loose.
- 8. Make any final adjustments to the alignment of the sidebar and tighten all bolts. Repeat for the opposite side.
- 9. You may need to re-tighten the bolts periodically.

#### **Assembly Diagram:**

Picture 1

Remove rubber plugs

Picture 2

Front mounting bracket (Driver side)