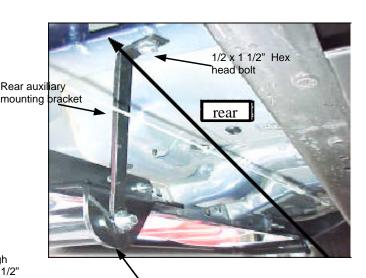

## Instructions:

- 1. Read and understand instructions completely before beginning installation.
- 2. Sidebar set consist of a driver and passenger side. Be sure to determinate the correct side before installation.
- 3. Locate and remove the rubber plugs at the front and rear of vehicle on the inside of the vehicle rocker panel, as shown in Picture 1. Then insert a large bolt plate into the obround holes exposed.
- 4. Bolt front mounting bracket to the bolt plates using 3/8" flat & lock washers and hex nuts. Place front auxiliary mounting bracket as shown in Picture 2. Bolt to the vehicle using a 1/2 x 1 1/2" hex head bolt, flat & lock washers and hex nut. Leave loose.
- 5. To install rear mounting bracket, secure the bracket to the bolt plates as mentioned in the step 4.
- 6. To install rear auxiliary mounting bracket, insert a 1/2 x 1 1/2" heax head bolt through the square hole as shown in Picture 3, place the 1/2" bolt in the existing hole as shown in Picture 4. Secure to the vehicle using 1/2" flat & lock washers and hex nut. Leave loose.
- 7. Place the sidebar up to the front and rear mounting brackets. Bolt front/rear mounting brackets and the ends of front/rear auxiliary mounting brackets to the sidebar using the 1/2 x 2 1/2" hex head bolts, flat and lock washers. Leave loose.
- 8. Make any final adjustments to the alignment of the sidebar and tighten all bolts. Repeat for the opposite side.
- 9. You may need to re-tighten the bolts periodically.

# **INSTALLATION INSTRUCTIONS**

37029 & 4125

99 - 03 Ford F-150/F-250LD Super Cab 4 Dr.

(04 Heritage old body style)

Picture 3

Introduce through here the 1/2 x 1 1/2" hex head bolt

Picture 4

Rear mounting bracket (Driver side)