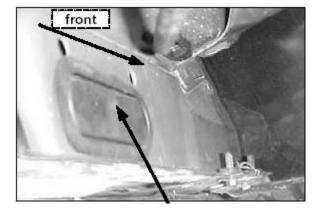

## Instructions:

- 1. Read and understand instructions completely before beginning installation.
- 2. Sidebar set consist of a driver and passenger side. Be sure to determinate the correct side before installation.
- 3. Locate and remove the rubber plugs at the front and rear of vehicle on the inside of the vehicle rocker panel, as shown in Picture 1. Then insert a large bolt plate into the obround holes exposed.
- 4. Bolt front mounting bracket to the bolt plates using 3/8" flat & lock washers and hex nuts. Place front auxiliary mounting bracket as shown in Picture 2. Bolt to the vehicle using a 1/2 x 1 1/2" hex head bolt, flat & lock washers and hex nut. Leave loose.
- 5. To install rear mounting bracket, secure the bracket to the bolt plates as mentioned in the step 4.
- 6. To install rear auxiliary mounting bracket, insert a 1/2 x 1 1/2" heax head bolt through the square hole as shown in Picture 3, place the 1/2" bolt in the existing hole as shown in Picture 4. Secure to the vehicle using 1/2" flat & lock washers and hex nut. Leave loose.
- 7. Place the sidebar up to the front and rear mounting brackets. Bolt front/rear mounting brackets and the ends of front/rear auxiliary mounting brackets to the sidebar using the 1/2 x 2 1/2" hex head bolts, flat and lock washers. Leave loose.
- 8. Make any final adjustments to the alignment of the sidebar and tighten all bolts. Repeat for the opposite side.
- 9. You may need to re-tighten the bolts periodically.

#### **Assembly Diagram:**

Picture 1

Remove rubber plugs

Picture 2

Front mounting bracket (Driver side)